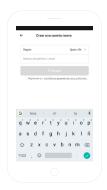

### CREATE AN ACCOUNT

The first time you open the SPC IOT app, you'll have to create an account.

- Enter your geographical region and telephone number or e-mail address.
- You'll receive a security code by SMS or email (depending on the data you've provided). Enter it in the corresponding box.
- Enter a password that's between 6 and 20 characters which contains numbers and characters.