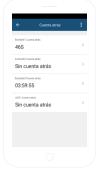

### CONTROL PANEL

The features of the SPC Clever Power Strip are shown below:

- Power: Switch the whole strip on and off.
- Timer. Countdown timer for turning off the various outlets and ports individually.
- Alarm: Program a timer for switching the individual outlets and ports on / off.
- Plug / USB: Manual power on / off for each individual outlet or port.