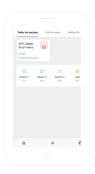

### ADD A DEVICE

Chose the type of product you want to add, in this case, "Plugs".

### SHARE THE DEVICE

If you want to share one of the SPC IoT devices with a family member.

Go to the device you want to share's control panel from the added devices panel.

ĒΝ

Select the option more settings and the options in the upper right hand corner of the control panel.