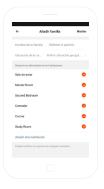

### ADD A DEVICE

Chose the type of product you want to add, in this case, "Plugs".