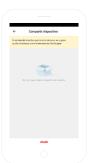

### Select the function "Share device".

Enter the telephone number or email account of the person you want to share the device with.