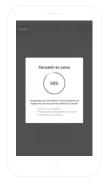

- Enter the WiFi password for your house or select the network if you're not connected.
- You'll see a timer showing a percentage, after a few seconds your power strip will be added correctly. If you are unable to synchronise your strip repeat the process again.