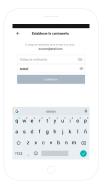

# CREATE YOUR FAMILY AND THE ROOMS IN YOUR HOME

- Assign your family a name.
- Select the rooms you want to be visible.