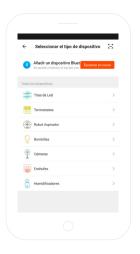

### ADD A DEVICE

Chose the type of product you want to add, in this case, "Plugs".