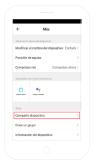

### SHARE THE DEVICE

If you want to share one of the SPC IoT devices with a family member.

Go to the device you want to share's control panel from the added devices panel.

ĒΝ

Select the option more settings and the options in the upper right hand corner of the control panel.

### Select the function "Share device".

Enter the telephone number or email account of the person you want to share the device with.