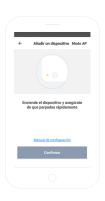

### SYNC YOUR DEVICE WITH THE SPC IOT APP

- In order for your power strip to enter search mode: unplug and then plug it in again. If the device does not enter search mode, hold the on/off button for 5 seconds. The LED indicator will start to flash quickly (twice a second).
- Selection the "Confirm" option in the app.