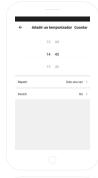

### CONTROL PANEL

The features of the SPC Clever Power Strip are shown below:

- Power: Switch the whole strip on and off.
- Timer. Countdown timer for turning off the various outlets and ports individually.
- Alarm: Program a timer for switching the individual outlets and ports on / off.
- Plug / USB: Manual power on / off for each individual outlet or port.