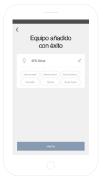

- Enter the WiFi password for your house or select the network if you're not connected.
- You'll see a timer showing a percentage, after a few seconds your power strip will be added correctly. If you are unable to synchronise your strip repeat the process again.

Now you'll be able to access the controls and functions for the power strip, even when you're away from home.