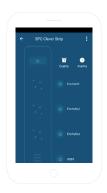

### CONTROL PANEL

The features of the SPC Clever Power Strip are shown below:

- Power: Switch the whole strip on and off.
- Timer. Countdown timer for turning off the various outlets and ports individually.
- Alarm: Program a timer for switching the individual outlets and ports on / off.
- Plug / USB: Manual power on / off for each individual outlet or port.