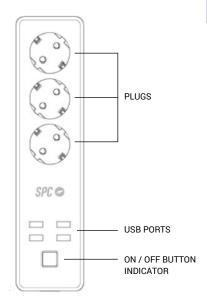

# LOCALIZACIÓN DE CONTROLES

### CONTROL PANEL

The features of the SPC Clever Power Strip are shown below:

- Power: Switch the whole strip on and off.
- Timer. Countdown timer for turning off the various outlets and ports individually.
- Alarm: Program a timer for switching the individual outlets and ports on / off.
- Plug / USB: Manual power on / off for each individual outlet or port.