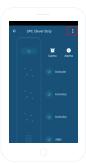

### CONTROL PANEL

The features of the SPC Clever Power Strip are shown below:

- Power: Switch the whole strip on and off.
- Timer. Countdown timer for turning off the various outlets and ports individually.
- Alarm: Program a timer for switching the individual outlets and ports on / off.
- Plug / USB: Manual power on / off for each individual outlet or port.